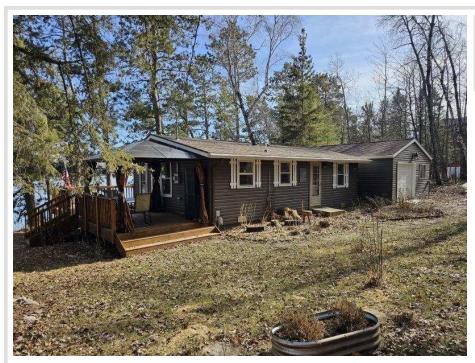

MLS 6677256 Lake Home

\$350,000

640 sq ft 2 bedrooms 1 baths

23976 Hardwood Drive Nevis MN 56467

Waterfront: Spider Lake (29011700)

Status: Active

## **Description:**

Come and look at the remodel of this 2 bed 1 bath year around home on Spider Lake. 2024 improvements include but not limited to a new roof, all new windows including 9ft. patio door on lake side. New hickory kitchen with granite countertops. New sinks and faucets and granite countertop in bathroom. Sheeting, insulation, heating and cooling in garage. See full list of 2024 improvements with disclosure. Home also includes gas fireplace, supplemental heat in bedroom, large wraparound deck on lake side and much, much more. Sits on 96 feet of great sand shoreline, 45 feet from waters edge with concrete steps to the lake waters edge. Variance has been approved but not used for a 10x20 addition. Dock included. Schedule appointment to see this recent remodeled home.