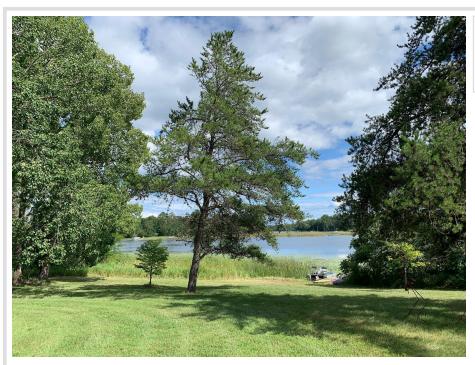

## **Description:**

POSSIBILITIES!!! 8.94 Acres! Zoned Agricultural, leave as is! Potential Residential Development! Commercial (Resort/Restaurant) with an approved Conditional Use Permit! Beautiful Lake Property located at the end of Fairwood Lane, on prestigious Lake Belle Taine. Mixed tree cover, 318.95 ft of gradual shoreline, and 2 large outbuildings! Easy access to all area amenities, fishing, swimming, and water sports from your doorstep. This areas natural beauty along with recreational opportunities makes it a compelling choice for a peaceful lifestyle. Also located near the Heartland State Trail offering hiking, biking, and snowmobiling. The home has been most recently used for an office. The outbuildings measuring as follows 34x56, 40x80. Recorded Easement for additional access off 239th St. Seller will accept Contract for Deed with acceptable terms.