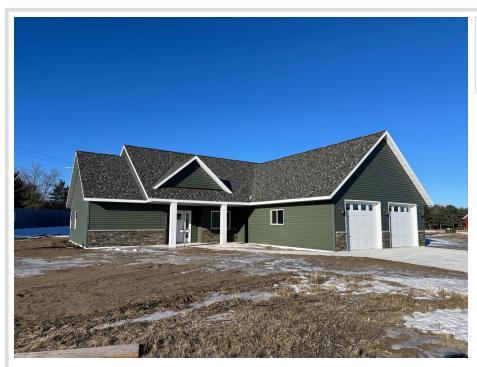

MLS 6677548 Residential

\$369,500

1,684 sq ft 3 bedrooms 2 baths

815 8th Avenue Perham MN 56573

Status: Pending

## **Description:**

Charming Home in Westwind 4th Addition...One-Level living! "Welcome" to this stunning brand-new three bedroom 2 bath home designed for effortless one-level living. The open concept layout features a vaulted ceiling, creating a bright and airy feel. A patio door leads to the backyard, perfect for relaxing or entertaining. The primary bedroom suite offers a spacious walk-in closet, a large tiled walk-in shower and dual sinks for added convenience. The modern kitchen boasts a center island and stainless steel appliances, making it both stylish and functional. Enjoy the comfort of an attached twostall insulated garage with an additional storage area. Ideally located on a corner lot in the desirable Westwind neighborhood, this home is just minutes from the golf course, ball fields and walking path. BONUS: Buyers may qualify to have special assessments waived based on income eligibility! Don't miss this incredible opportunity-schedule your showing today!