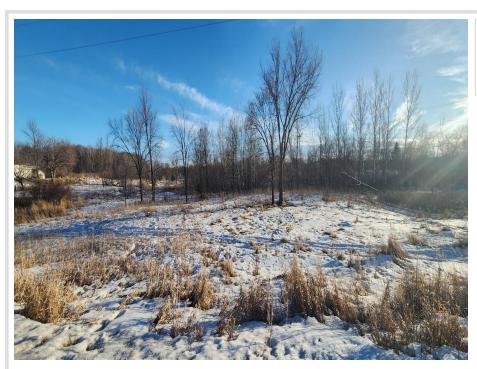

## **Description:**

This 2.31-acre corner lot in the desirable Rolling Hills development is the perfect canvas for your dream home. Conveniently situated at the intersection of 302nd Ave and Oak Drive, it offers both space and tranquility while being just minutes away from the amenities of Detroit Lakes. Additional acreage available. Don't miss the opportunity to build your ideal retreat in this beautiful setting!