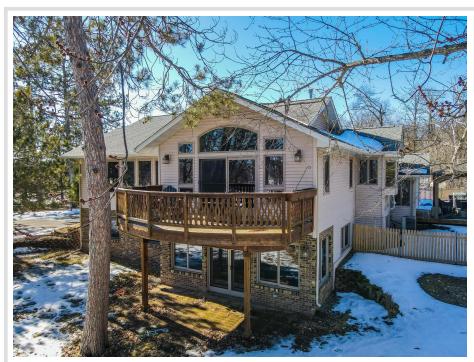

MLS 6677731 Lake Home

\$692,900

4,230 sq ft 5 bedrooms 4 baths

23263 County 18 Nevis MN 56467

Waterfront: Shallow

Status: Pending

## **Description:**

A Rare Find – Shallow Lake home with over 14 acres and 1200 feet of lakeshore with easy access to the Heartland trail. The home has many exceptional features with gorgeous hardwood floors, a gourmet kitchen, and custom woodwork. The Primary Suite has an extra large walk-in closet and a private bath with a steam shower, a jetted tub, a propane freestanding fireplace, huge windows and a private balcony which faces the lake. There are large windows throughout. Enjoy the ample room for a large family or entertaining. The huge yard features beautiful trees and a fire pit to relax. There is a groomed path that leads to a dock and a swimming beach. Right off the dock is access to Lake Belle Taine just under the bridge, so you get to enjoy both lakes.