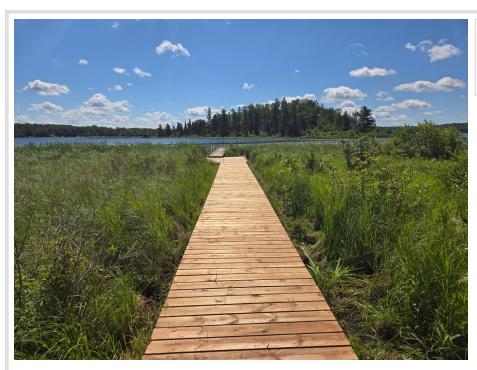

## **Description:**

5 ACRE LOT WITH 227 FRONT FEET ON LITTLE TOAD LAKE. SIGNIFICANT WORK HAS BEEN DONE CLEARING THE LOT AND BUILDING A BOARDWALK FOR EASY LAKE ACCESS.

LOTS OF POTENTIAL HERE WITH YOUR CHOICE OF BUILDING SITES, OR BRING YOUR CAMPER. Affordable Lake Access with a great location just minutes from Detroit Lakes in the heart of Lakes Country. Sellers will consider a Contract For Deed to a qualified Buyer.