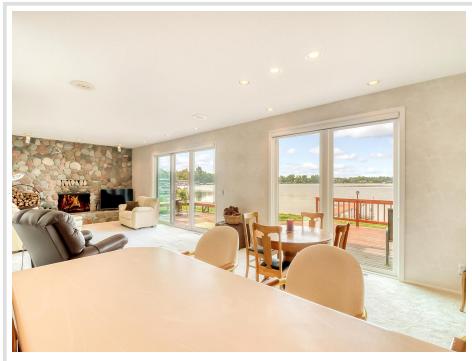

## **Description:**

Lake Melissa. Yr.round 4BD/3BA built to impress. 72' level lot with gorgeous hard sand lake bottom. This lake property will knock your socks of with elements of luxury combined with fabulous function. Incredibly well built custom home with 2 stall attached garage. 9' ceilings on the main floor coupled with massive glass to the lake set the tone for refined living with spectacular views to the west. Charm added with large lake side deck outside and gorgeous rock fireplace inside. Upper level owner's suite is spacious and overlooks Melissa. Large bonus room over the garage. New shingles 2024. Immaculately done, immaculately kept.