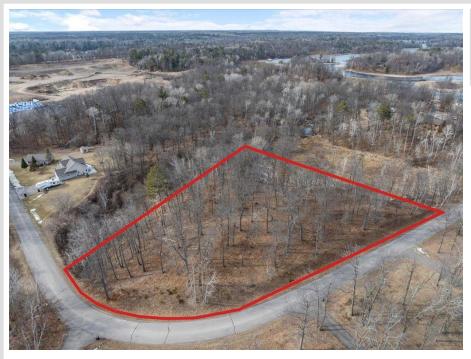

### **Description:**

Location is everything for this stunning 2.5-acre lot located right outside Lake Shore, within minutes of restaurants and championship golf courses! This prime property sits atop a gentle hill surrounded by beautiful mature trees, with seasonal views of Roy Lake. A perfect spot to build your dream getaway in the heart of the lakes area!