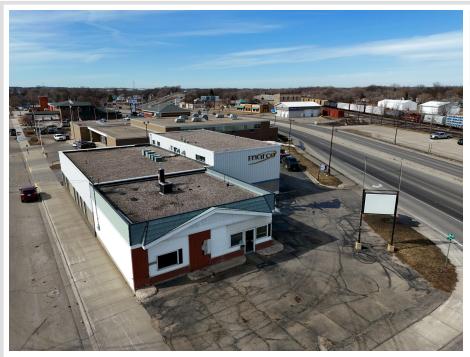

MLS 6678341 Commercial

\$399,000

624 Lake Ave Detroit Lakes MN 56501

Status: Active

## **Description:**

Commercial Opportunity in the Heart of Detroit Lakes! Located in a prime, high-visibility spot with an average 18,000+ vehicles per day, this 1,600 SqFt property offers unmatched exposure in downtown Detroit Lakes. The building has been professionally demoed, offering a versatile, build-to-suit space for your business. A paved parking lot and additional onstreet parking ensure convenience for customers and clients. Don't miss this chance to establish your business in one of the busiest commercial corridors in Detroit Lakes!