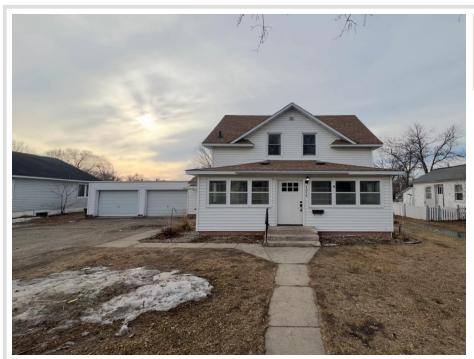

MLS 6678348 Residential

# \$188,900

1,302 sq ft 4 bedrooms 2 baths

1015 1st Street Wadena MN 56482

Status: Pending

## Description:

Welcome home to this delightful 4-bedroom, 2-bathroom house that perfectly blends old-school charm with modern updates!

Inside, you'll find a beautifully updated kitchen, along with newer windows, roof, and AC unit for year-round comfort. The main floor features a convenient bedroom, 3/4 bathroom, and laundry room, making everyday living a breeze. Upstairs, three additional bedrooms offer plenty of space for family, guests, or a home office.