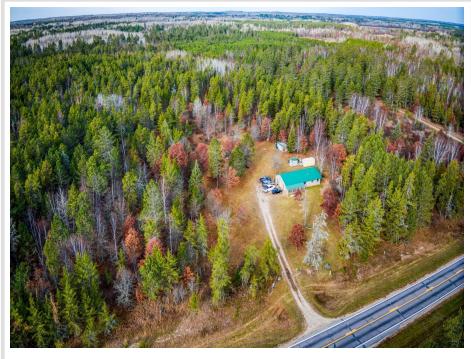

## **Description:**

Escape to this beautiful 10+-acre property offering the perfect blend of modern convenience and rustic charm. This cozy Shouse features a spacious, open-concept layout with 2 bedrooms and 2 bath, all on one level. Large windows throughout bring the beauty of the surrounding woods and nature right into your home, creating a peaceful and serene atmosphere. An attached 20x30 heated unfinished shop provides endless possibilities! Transform it into an additional apartment, a creative space, or extra storage to suit your needs, built in shelving, wrap around benches with sliding drawers. The property also includes several outbuildings, including a lean-to for even more storage options. Whether you're seeking a retreat from the hustle and bustle or a place to call home with room to grow, this private oasis offers the space, comfort, and tranquility you've been looking for.

## Additional Details:

| Year Built             | 2009     |
|------------------------|----------|
| Lot Acres              | 10.26    |
| Lot Dimensions         | 330x1320 |
| School District        | 31       |
| Taxes                  | \$1,968  |
| Taxes with Assessments | \$1,968  |
| Tax Year               | 2023     |

### **Driving Directions:**

From Bemidji take Roosevelt rd. to Wolf lake RD. take right follow to sign on right

Listed By: Grimes Realty

Affinity Real Estate Inc. participates in the Regional Multiple Listing Service of Minnesota, Inc Broker Reciprocity (sm) program, allowing us to display other broker's listings on our website. All properties are subject to prior sale, change or withdrawal.