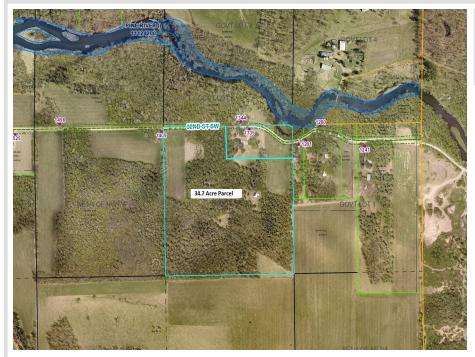

### **Description:**

The nicest 34+ acres you will ever see with large White Pine and Norway. Pockets of fields are interspersed throughout the acreage with excellent road frontage and trails throughout. The property is sub-dividable.

### Additional Details:

| 34.7                             |
|----------------------------------|
| 628'x329'x687'x1233'x1312'x1323' |
| 2174                             |
| \$1                              |
| \$1                              |
| 2025                             |
|                                  |

#### **Driving Directions:**

FROM PINE RIVER GO 2.5 MILES SOUTH ON HWY. 371 THEN LEFT ON 32ND ST. SW FOR 3/4 MILE TO PROPERTY ON RIGHT.

Listed By: Heartland Real Estate

Affinity Real Estate Inc. participates in the Regional Multiple Listing Service of Minnesota, Inc Broker Reciprocity (sm) program, allowing us to display other broker's listings on our website. All properties are subject to prior sale, change or withdrawal.