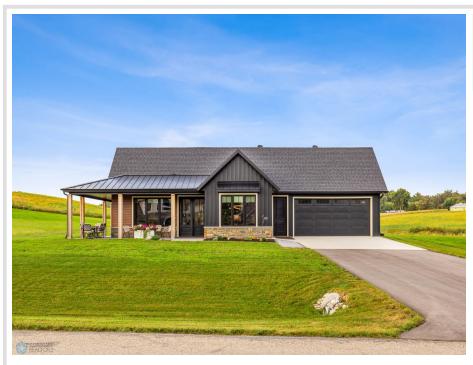

## **Description:**

Welcome to this one level Vergas stunner situated on a 100x190 lot with views of Long Lake. This home has been thoughtfully and architecturally designed with attention to detail and lovingly cared for by its original owner. Easy living featuring 9' ceilings, vaulted in the dining area and primary bedroom. Luxury vinyl plank flooring throughout. Gorgeous kitchen with custom alder cabinets, soft close drawers/doors, full island with ample storage, under cabinet lighting, and walk-in pantry. Tons of natural light from every direction featuring energy efficient windows and doors. The spacious primary ensuite is highlighted by the private bathroom, tiled walk-in shower and closet. All your storage needs will be met with your heated 40x26 garage featuring seal coated floors, utility sink, coat closet, and spacious storage room with double doors. Outside you'll appreciate front, side and back covered patio spaces, lawn irrigation system, steel siding and buried French drain downspout system. An absolutely gorgeous property in the heart of lakes country to call your own!

## **Additional Details:**

Year Built 2021 0.5 Lot Acres

100x190 Lot Dimensions

2 Garage Stalls School District 23 Taxes \$3,515 Taxes with Assessments \$3,976 Tax Year 2025