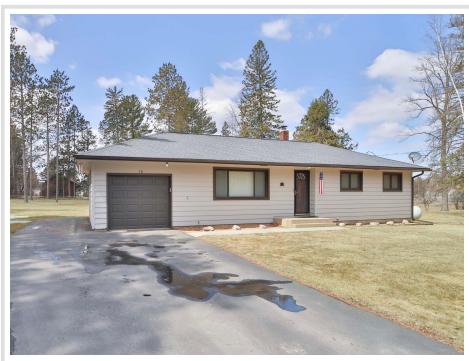

MLS 6679061 Residential

\$199,900

1,676 sq ft 2 bedrooms 1 baths

12 Forestry Avenue Remer MN 56672

Status: Closed

## **Description:**

Very well cared for two-bedroom, one-bathroom Remer home on 1.88 acres. You will love the large backyard and composite decking. The primary bedroom could be converted back into two separate bedrooms by adding a wall. The basement is waiting for your finishing touches and a chance to build equity. Property is being sold fully furnished. Schedule your showing today!