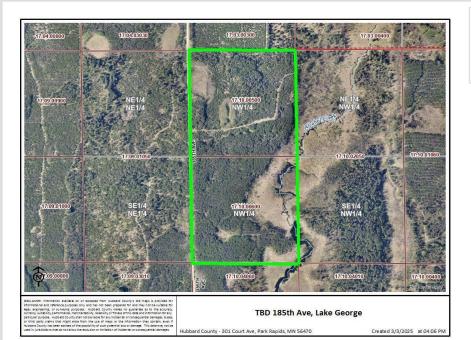

MLS 6679116 Land

\$160,000

80 Acres Raw Land

TBD 185th Ave Lake George MN 56458

Status: Hold

## **Description:**

80 acres just north of Lake George! There is a mixture of wooded and open land, a creek running through the back of the acreage, and a township road access. Come make this your paradise!

## **Additional Details:**

Lot Acres 80

Lot Dimensions 2702x1324x2712x1321

School District 306
Taxes \$886
Taxes with Assessments \$886
Tax Year 2024

## **Driving Directions:**

Hwy 71 in Lake George, north on 185th Ave to property on the right.

Listed By: Realty Experts, LLC

Affinity Real Estate Inc. participates in the Regional Multiple Listing Service of Minnesota, Inc Broker Reciprocity (sm) program, allowing us to display other broker's listings on our website. All properties are subject to prior sale, change or withdrawal.