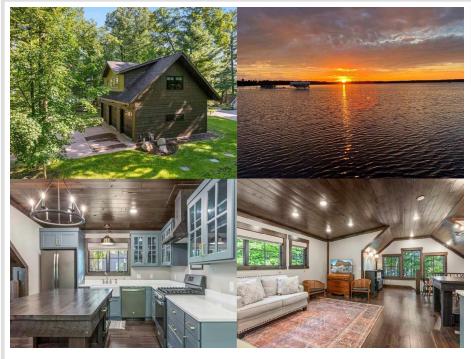

## \$1,299,000

692 sq ft 1 bedrooms 1 baths

6006 Ojibwa Road Brainerd MN 56401

Waterfront: Round Lake (18037300)

Status: Active

Description:

Gorgeous cottage on beautiful Round Lake, part of the sought after Gull Lake Chain!! The lot has a great spot set up for a future build with an oversized septic, well, and electric all in place. Enjoy many sunsets from your gorgeous professionally landscaped backyard! This amazing custom kitchen is complete with quartz countertops, a large barn wood island, and a farmhouse sink! Beautiful hardwood floors throughout the kitchen and living room, as well as the main bedroom that also has two bonus bunks. In the heated garage you'll find epoxy floors, floor drains, a utility sink, and a garage door screen - this finished garage can double as extra living space! An RV electrical connection is in for extra guests! Start enjoying the Gull Lake life today!

## Additional Details:

| Year Built             | 2021           |
|------------------------|----------------|
| Lot Acres              | 0.71           |
| Lot Dimensions         | 99x298x100x310 |
| Garage Stalls          | 3              |
| School District        | 181            |
| Taxes                  | \$3,378        |
| Taxes with Assessments | \$3,378        |
| Tax Year               | 2024           |