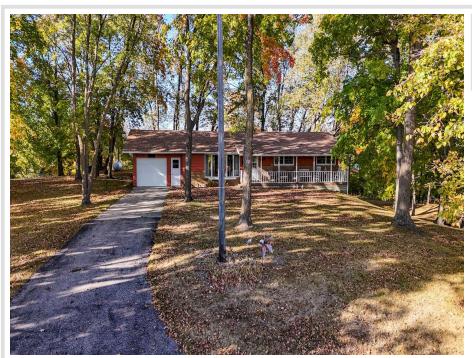

## **Description:**

Peaceful Park like setting on 19 acres overlooking views of Lake Seven and Rose Lake. This timeless classic country home can be yours. This home has 1890 sq ft with 3 bedrooms, 2 bathrooms and a lower level with great potential. Also located on this property is a steel sided/roof pool barn, a machine shop with storage and a chicken coop. Once inside this home you will find warm wood finishes and views of Lake Seven from the kitchen and dining areas. The living room faces south allowing sunshine to greet you with warm, beautiful views. This property is turn key ready for the next owner who will find that this home has been very well taken care of. Neighbors are sparse and the views are fantastic. Remotely located, however it is a short drive to Frazee, Vergas, Detroit Lakes, and Perham.