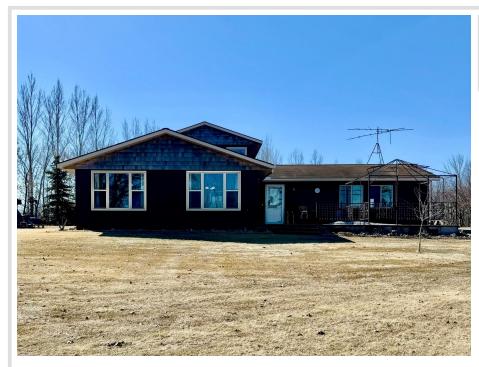

MLS 6679282 Lake Home

\$594,900

3,308 sq ft 3 bedrooms 3 baths

20951 Sand Lake Road Pelican Rapids MN 56572

Waterfront: Sand Lake (Scambler

Twp.)

Status: Pending

## **Description:**

303' excellent swimming and ideal elevation on 5.35 acres offering privacy and your own private boat launching spot! This setting is very peaceful and tranquil and boasts loads of birds plus a walking trail and wildlife in the grove surrounding the building site. Whether you need space for home offices, guests, or your own hobbies, this home has it! Comfortable and appealing 3-6 bedroom, 3 bath home with cathedral ceilings in the lakeside kitchen-dining-living room that walk out to the lakeside deck. The main level also includes a comfy family room with gas fireplace, primary bedroom with walk in closet and private full bath, a large hobby room, two guest room / offices and ¾ bath with shower, as well as the laundry room and mechanical room. The upper level includes two bedrooms and full bath. The home has efficient heating and cooling, with a forced air propane furnace, off peak electric floor heat, and central air. The attached heated 2-car garage is 44' deep and includes a man cave, additional storage area, and mechanical room. Also included is a 28x40 cold storage building. Home has a security system and driveway alarm.