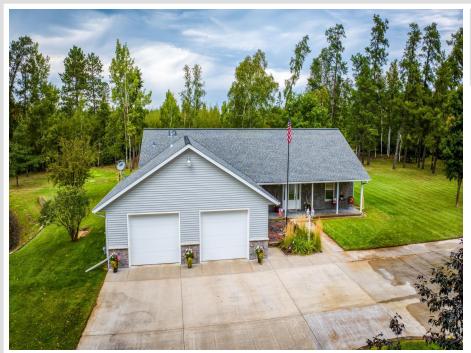

## **Description:**

Welcome to this well constructed and kept 3 bed 2 bath home offering over 2500 sq ft! Vaulted ceilings and an open concept layout make this a great home for entertaining. Home has large master suite, 2 living spaces both with an extra heat source, oversized attached heated garage as well. Very nice setting (over 3 acres) with lots of great landscaping including pond and lawn irrigation system. Also on the property is a generous 28' x 40' heated shop with office. Bonus\* new roof fall of 2024. 40 acres of public land adjoins this property for extra recreation!

#### Additional Details:

| Year Built             | 2005            |
|------------------------|-----------------|
| Lot Acres              | 3.42            |
| Lot Dimensions         | 330x430x570x250 |
| Garage Stalls          | 2               |
| School District        | 31              |
| Taxes                  | \$5,484         |
| Taxes with Assessments | \$5,484         |
| Tax Year               | 2023            |