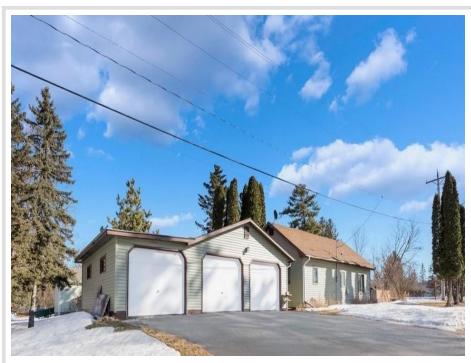

## **Description:**

Welcome to 601 King Street in Park Rapids, MN. This 2-bedroom, 1-bathroom home offers easy living with city amenities all within walking distance of Heartland Park. This property has a 3-stall attached garage, two over-sized heated stalls with a workbench and a third stall perfect for boats, bikes and lawn mowers. Located just two blocks from Heartland Park, residents can enjoy easy access to outdoor activities and community events. This is a great opportunity for a starter home, downsizing or rental home investor.

## **Additional Details:**

Year Built 1920 Lot Acres 0.16 Lot Dimensions 50x140 Garage Stalls 3 School District 309 Taxes \$1,082 Taxes with Assessments \$1,082 Tax Year 2024

## **Additional Features:**

Basement: Block Fuel: Natural Gas Garage: 3 Heat: Forced Air Sewer: City Sewer/Connected Water: City Water/Connected Air Conditioning: **Ductless Mini-Split** 