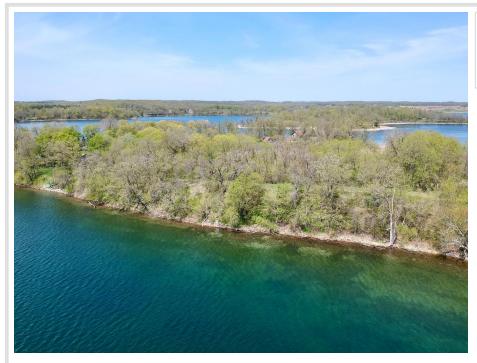

### **Description:**

EAST SPIRIT LAKE - 337' lake frontage and good hard bottom swimming! This gorgeous large lot is over 1.3 acre and has beautiful mature trees. The lot is rolling and has a large level area next to the elevation to the water. Covenants apply but they allow travel trailers. Come and take a look!