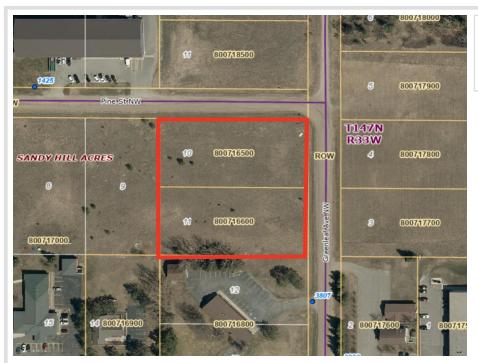

MLS 6679924 Land

\$189,000

2.06 Acres Raw Land

TBD Greenleaf Avenue Bemidji MN 56601

Status: Active

## **Description:**

Prime commercial building lots North of Bemidji near the Sanford Medical Complex.

## **Additional Details:**

Lot Acres 2.06 300x300 Lot Dimensions School District 31 Taxes \$3,166 Taxes with Assessments \$3,166 Tax Year 2024

## **Driving Directions:**

North on HWY 71 to Anne Street go East on Anne Street to Greenleaf. Go north on Greenleaf to properties on the left.

Listed By: Rogue Real Estate Co.

Affinity Real Estate Inc. participates in the Regional Multiple Listing Service of Minnesota, Inc Broker Reciprocity (sm) program, allowing us to display other broker's listings on our website. All properties are subject to prior sale, change or withdrawal.