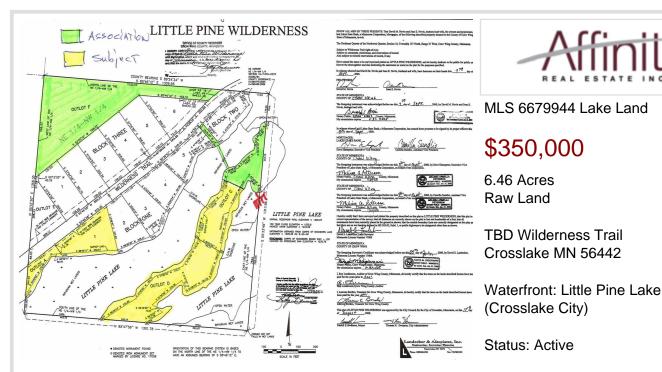

## **Description:**

Unique piece of property on the Whitefish Chain features 6+ acres with over 800' of shoreline on Little Pine Lake. The waterfront includes rolling land, a buildable mainland lot on Little Pine Lake with docking in place via a Little Pine Wilderness Outlot. Build your dream lake home and venture out on the Whitefish Chain for a fun day of boating, swimming, restaurants and more. The property is set in a convenient location close to all of the Crosslake amenities including shopping, food, golf, and not far from the paths for hiking or biking. Don't miss out on this opportunity to be a resident on one of the most sought-after bodies of water in the area!

## Additional Details:

| Lot Acres              | 6.46            |
|------------------------|-----------------|
| Lot Dimensions         | 800 x Irregular |
| School District        | 186             |
| Taxes                  | \$500           |
| Taxes with Assessments | \$500           |
| Tax Year               | 2025            |
|                        |                 |

## **Driving Directions:**

From Crosslake, go north on County Road 66 then right onto Daggett Pine Road. Turn left onto Wilderness Trail and follow to the property on the right.

Listed By: Larson Group Real Estate/Kelle