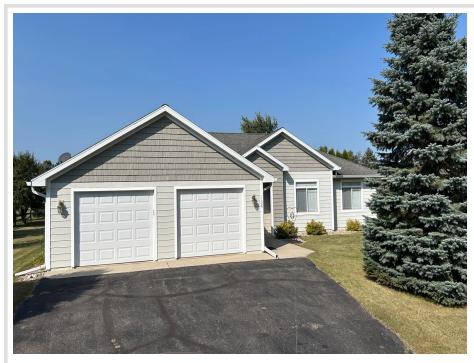

# \$329,000

1,764 sq ft 3 bedrooms 3 baths

1128 Kingsley Avenue Wadena MN 56482

Status: Pending

## **Description:**

Welcome to 1128 Kingsley Ave SW, nestled in the charming town of Wadena. This one-story 2005-built home offers a blend of comfort and convenience, perfect for a peaceful yet connected lifestyle. Boasting 3 bedrooms and 3 bathrooms, this property is designed with easy living in mind. The primary bedroom features a walk-in closet and an attached threequarter bathroom for your privacy and ease. The heart of the home, a spacious living room, is accentuated with a gas fireplace and an elegant tray ceiling, making it an ideal space for gatherings and relaxation. A tiled foyer entry welcomes you in, leading to a kitchen with ample cabinet space, a handy kitchen island, and a laundry room with a floor to ceiling pantry. The home is kept warm with electric in floor heating. Hobbyists will appreciate the 2 stall attached heated garage, along with an additional detached garden garage/workshop. Schedule a private tour today!