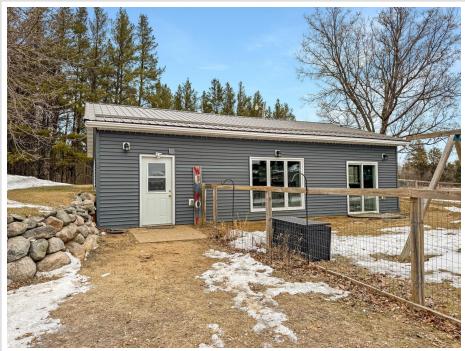

#### **Description:**

Single level 1 bedroom, 1 bath home on 10 acres, just north of Shevlin! Home features an open floor plan, spacious kitchen, full bath, laundry/utility room, in floor heat, and lots of natural light. Includes a fenced yard out the patio door, and plenty of room to roam!