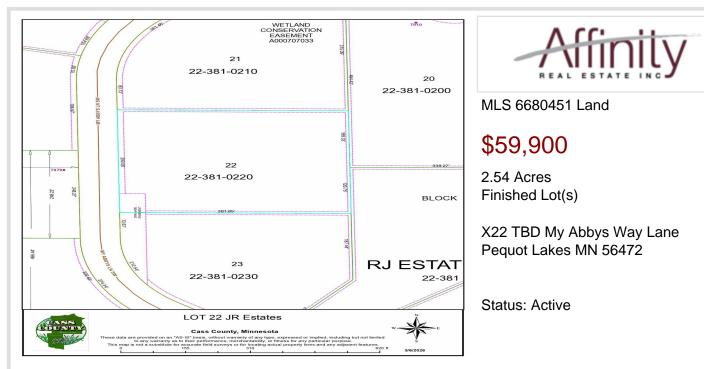

## **Description:**

New residential neighborhood in the heart of the Nisswa and Pequot Lakes area. Nicely wooded 2.25+ acre lots are designed to offer peace and privacy in a rural setting and a great location for your new home. New streets are now paved and ditches hydroseeded, quiet streets without through traffic. Drive through anytime! Parcels other then those in MLS may be available at this time. Close to Gull Lake, Pillsbury State forest, Pelican lake, championship golf and all the lakes area has to offer. See covenants and plat in supplements.

## Additional Details:

| Lot Acres              | 2.54            |
|------------------------|-----------------|
| Lot Dimensions         | 382x289x381x290 |
| School District        | 186             |
| Taxes                  | \$58            |
| Taxes with Assessments | \$58            |
| Tax Year               | 2024            |