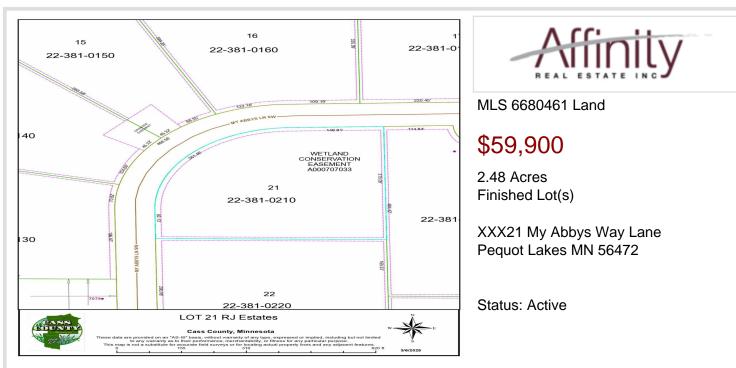

## **Description:**

New residential neighborhood in the heart of the Nisswa and Pequot Lakes area. Nicely wooded 2.25+ acre lots are designed to offer peace and privacy in a rural setting and a great location for your new home. New streets are now paved and ditches hydroseeded, quiet streets without through traffic. Drive through anytime! Parcels other then those in MLS may be available at this time. Close to Gull Lake, Pillsbury State forest, Pelican lake, championship golf and all the lakes area has to offer. See covenants and plat in supplements.

## Additional Details:

| Lot Acres              | 2.48        |
|------------------------|-------------|
| Lot Dimensions         | 593x315x381 |
| School District        | 186         |
| Taxes                  | \$58        |
| Taxes with Assessments | \$58        |
| Tax Year               | 2024        |

## **Driving Directions:**

From Nisswa, North on Hwy 371 to Left on Co Rd 29 (Wilderness Rd) to Right on Co Rd 78 (17th Ave) to Right on 72nd St SW, to Left on Abby's Lane SW to Left on Smiley Way to cul-de-sac.