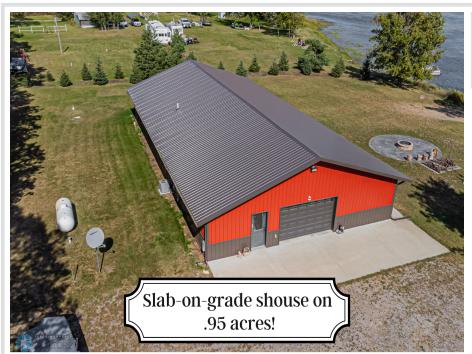

## **Description:**

Discover the ultimate in low-maintenance, luxury living on Shell Lake! This exceptional "shouse" boasts seamless, main-level access and nearly a full acre of pristine lakefront property. Enjoy panoramic views from your expansive covered patio, complete with a relaxing hot tub and inviting fire pit. Inside, you'll find four generously sized bedrooms, each with ample closet space, and a stunning open-concept kitchen featuring hickory cabinets and high-end finishes. Luxury vinyl plank flooring provides durability and easy cleanup. The heated garage includes laundry, and a dedicated fish cleaning room ensures you can fully enjoy the lake's abundant fishing opportunities. The sunroom offers breathtaking views, making it the perfect place to unwind. With wild rice in the shallows and fantastic fishing, Shell Lake offers endless recreational opportunities. Don't miss this chance to own your dream lake retreat! Schedule your private showing today.

#### Additional Details:

Year Built 2017 Lot Acres 0.95

Lot Dimensions 240 x 172 x 240 x 250

Garage Stalls 2
School District 23
Taxes \$2,118
Taxes with Assessments \$2,128
Tax Year 2024