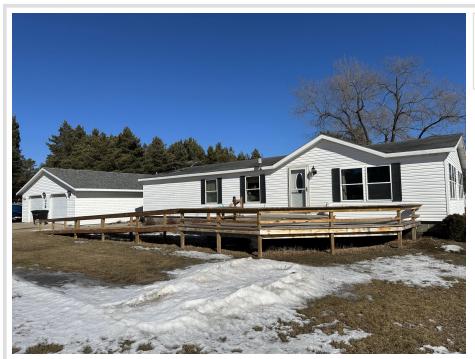

## **Description:**

Large 2+ bedroom, 2 bath manufactured home on 14+ acres just west of Bemidji in Wilton. Partially handicapped accessible. Detached 2 car garage with a heated workshop and a small apartment with kitchen and bathroom. Property also includes a 30' by 30' pole building with a dirt floor. The property has two utility easements across it, but much of the property is a pine plantation. House features a large deck and a full perimeter concrete block foundation. The home does need some TLC, but this is a good opportunity for an affordable home with acreage.