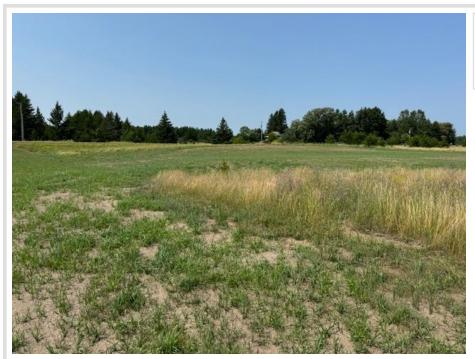

## **Description:**

Wonderful lot in Bemidji's newest development South Ridge Estates! Great location, quiet streets, minutes from everything Bemidji has to offer. Excellent place to build your dream home on 2.6 acres. Open to all builders or ask about home package pricing, COME SEE!!

## **Additional Details:**

Lot Acres2.6Lot Dimensions420x270School District31Taxes\$50Taxes with Assessments\$50Tax Year2024