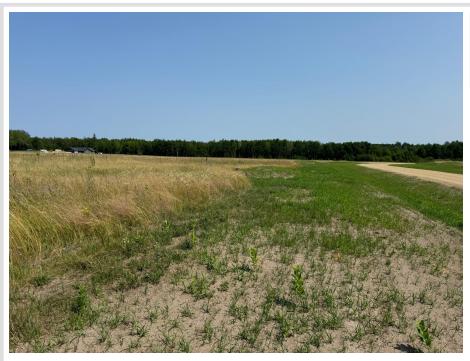

## **Description:**

Wonderful lot in Bemidji's newest development South Ridge Estates! Great location, quiet streets, minutes from everything Bemidji has to offer. walkout/lookout, excellent place to build your dream home on 3.69 acres. Open to all builders or ask about home package pricing, COME SEE!!

## **Additional Details:**

Lot Acres3.69Lot Dimensions364x458School District31Taxes\$70Taxes with Assessments\$70Tax Year2024