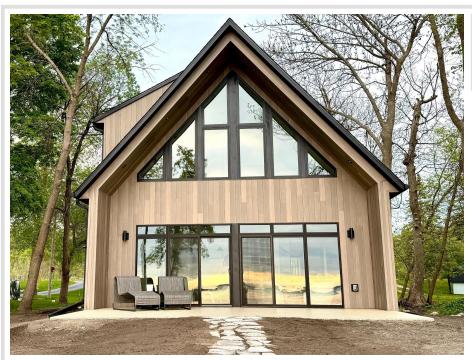

## **Description:**

PELICAN LAKE LUXURY! Modern-Scandinavian inspired bombshell on the coveted sunset facing shores of Pelican Lake. Breathtaking example, pairing minimalist elegance with Minnesota lakeside natural beauty, backdropped by the sounds of a peaceful creek flowing through the yard. Space-saving functionality, visually appealing clean lines, natural lighting, magical sunsets and sophisticated finishes including a gorgeous Oak staircase, vaulted ceilings, luxe light fixtures, quartz counters and window sills, LG Studio Essence White appliances, spa-inspired bathrooms, and a custom bunk room that is just...wow. This lot is level, just a few steps from the waters edge with good depth off the dock for larger boats. Recent updates to patio, garage, and driveway. Come take a look!