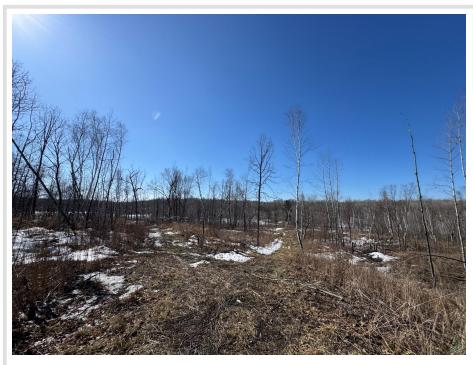

## **Description:**

Moonshiners Lake Hunting Property! Very rare offering of 80 acres of premium hunting land. Located in the heart of County Memorial Forest of Clearwater County. Here you will have 80 acres to create your own hunting paradise. Big whitetail deer roam this land as seen in the trail cams. Bear, Turkey and lots of waterfowl are frequent visitors to this land. There are a few trails already cut in leaving you with an open imagination how you want to shape your hunting land. At the center of this property, a 15-acre pond that is spring fed. Located 19 minutes from the North Entrance of Itasca State Park and 10 minutes from the North Country Trail system. Power can be brought into this property as well. Neighboring parcels have large food plots that have deer crawling all over the area. This property is to be split from the existing 120 acres it sits on.