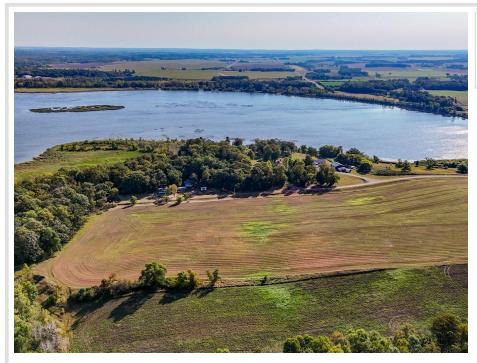

## **Description:**

Own a Versatile, Build-Ready Lot on Silver Lake!

This 7.1-Acre property offers 5.2 Acres of Pasture, providing the perfect setting for your Future Home with plenty of space for Horses, a Spacious Shop, or Extra Storage.

Just across the road, the 1.8-Acre Lake Lot features 232 Ft. of Frontage, giving you direct access to Silver Lake's Crystal-Clear, Sand-Bottom Waters - perfect for boating, fishing, and lakeside relaxation.

With No Covenants or Building Restrictions, you can Build at Your Own Pace - or Set Up a Camper and Start Enjoying the Lake Immediately!

Located between Perham, Detroit Lakes, and Vergas, this Build-Ready Lot offers the best of both Privacy and Convenience.