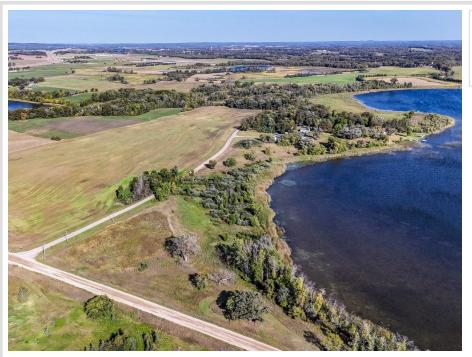

## **Description:**

A Prime Building Site with Stunning Elevated Views of Silver Lake!

This 5-Acre property features 4 Acres of Pasture Land, offering the perfect foundation for your Future Home with a Natural Hilltop Setting that provides Gorgeous Views of Silver Lake.

The 0.95-Lakeside Acres boasts 202 Ft. of Frontage and Private Access to Silver Lake's Crystal-Clear, Sand-Bottom Waters, perfect for fishing, boating, and relaxing by the shore.

With No Covenants or Building Restrictions, you can Build at Your Own Pace - or Pull Up a Camper and Start Enjoying the Lake Immediately!