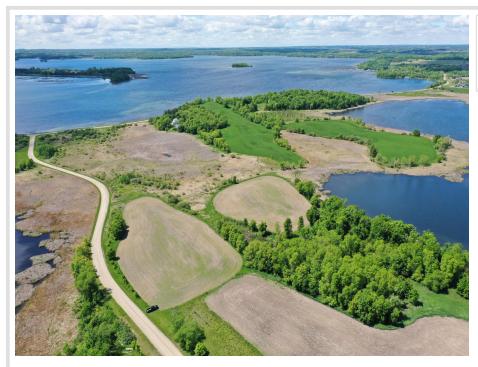

## **Description:**

Opportunities like this don't come around often—this is a truly rare find in the heart of lakes country. With over 1,600 feet of pristine shoreline on Star Lake, this property offers not only exceptional recreational and fishing opportunities but also breathtaking views and endless potential. Adding to its uniqueness, the land also boasts frontage on two private lakes, both teeming with fish, making it a dream for anglers and outdoor enthusiasts alike.

Beyond the water, the property is a haven for wildlife, with deer, turkey, and waterfowl frequently seen throughout. Whether you're looking for an incredible hunting retreat, a private estate, or a prime development opportunity, this land has it all. The combination of tillable acreage, alfalfa fields, and rolling terrain provides both beauty and income potential. Multiple access points make it easy to envision a variety of uses, from a stunning lakefront build site to a thoughtfully planned subdivision.

\*1600+ feet of lakeshore on Star Lake

- \*Hard sand bottom
- \*Development potential
- \*Two private lakes
- \*Loaded with fish
- \*Deer, turkey, and waterfowl
- \*Stunning vista views
- \*Buildable
- \*Extremely rare opportunity
- \*Tillable land
- \*Alfalfa
- \*Multiple access points