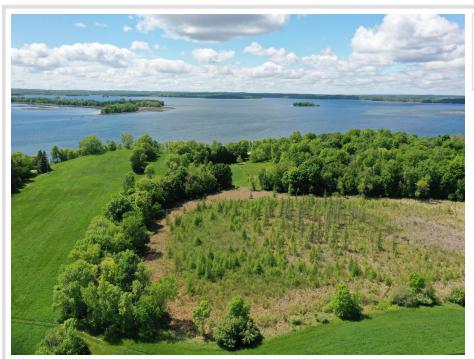

## **Description:**

It's not every day that a buildable lot like this becomes available on Star Lake. Spanning 5.5± acres, this property offers the perfect blend of privacy, scenery, and recreation. With 230± feet of hard-bottom lakeshore, you'll have direct access to one of the region's premier fishing and recreational lakes, known for its excellent water quality and abundant opportunities for boating, fishing, and relaxation.

The land itself is a stunning mix of woods, open alfalfa fields, and rolling terrain, creating breathtaking vista views that make for an ideal home or cabin site. Wildlife is abundant, with deer and turkey frequenting the property, adding to the natural beauty and appeal.

- \*230± feet of lakeshore on Star Lake
- \*Hard sand bottom
- \*Buildable lot
- \*Extremely rare opportunity
- \*Vista views
- \*Deer and turkey
- \*Woods
- \*Open fields of alfalfa
- \*Star Lake is an excellent recreational and fishing lake