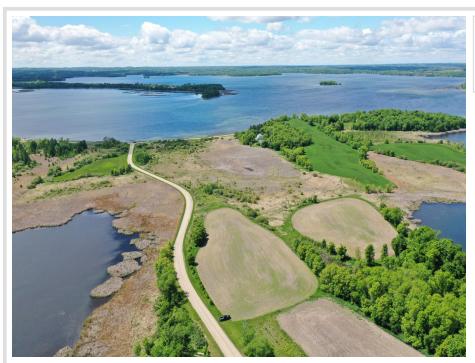

## **Description:**

Opportunities like this don't come around often—this is a remarkable property in the heart of lakes country. Featuring 869± feet of hard-bottom shoreline on Star Lake, this land offers unbeatable access to one of the area's most sought-after recreational and fishing lakes. Adding to its appeal, the property also provides access to two private lakes, both teeming with fish, making it an absolute must for anglers and outdoor enthusiasts.

Beyond the water, the land itself is a dream for wildlife lovers and hunters, with excellent deer, turkey, and waterfowl hunting throughout the property. With tillable acreage and excellent building sites, this land offers incredible potential—whether for a private retreat, an estate home, or an investment opportunity.

This is a rare chance to own a truly versatile and breathtaking piece of Otter Tail County. Watch the video, take in the photos, and see for yourself why this is an opportunity you won't want to miss! (more land available)

- \*869± feet of lakeshore on Star Lake
- \*Hard sand bottom
- \*Development potential
- \*Access to two private lakes
- \*Loaded with fish
- \*Deer, turkey, and waterfowl
- \*Buildable
- \*Extremely rare opportunity
- \*Tillable land