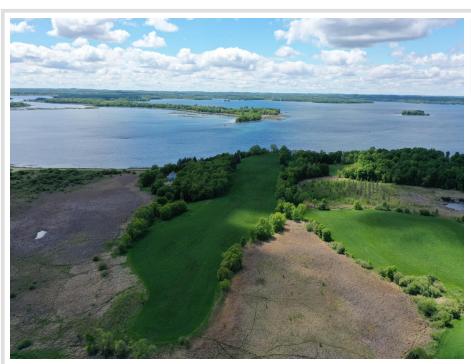

## **Description:**

Properties like this don't come around often—this is a truly rare opportunity in the heart of lakes country. With 535± feet of hard-bottom shoreline on Star Lake, this property offers stunning waterfront views, exceptional recreational opportunities, and endless potential. Adding to its uniqueness, it also features frontage on two private lakes, both loaded with fish, making it a dream for anglers and outdoor enthusiasts.

Beyond the water, the land is rich with wildlife, providing excellent deer, turkey, and waterfowl hunting. Whether you're looking for a private retreat, a buildable estate site, or a prime development opportunity, this property checks all the boxes. The rolling terrain, beautiful alfalfa fields, and breathtaking vista views create a truly picturesque setting. This is the kind of property that must be seen in person to be fully appreciated. Watch the video, browse the photos, and then come experience the beauty and potential of this one-of-a-kind Otter Tail County gem before it's gone! (more land available)

- \*535± feet of lakeshore on Star Lake
- \*Hard sand bottom
- \*Development potential
- \*Two private lakes
- \*Loaded with fish
- \*Deer, turkey, and waterfowl
- \*Stunning vista views
- \*Buildable
- \*Extremely rare opportunity
- \*Alfalfa