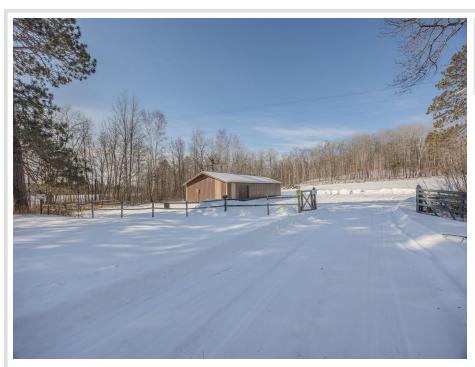

## **Description:**

Discover the perfect blend of space, convenience, and opportunity with this expansive 3.29-acre lot near Longville! Featuring a massive 1,200-square-foot garage, this property is ideal for all your storage needs—whether it's snowmobiles, boats, or off-season gear. Enjoy stunning views of Craig Lake and take advantage of direct access to nearby trails, making outdoor adventures just steps from your door. Whether you're looking for a place to store your toys or the perfect site to build your dream home, this property offers endless possibilities in a prime location. Located within an airplane zone, certain building restrictions apply. Don't miss out on this rare find!