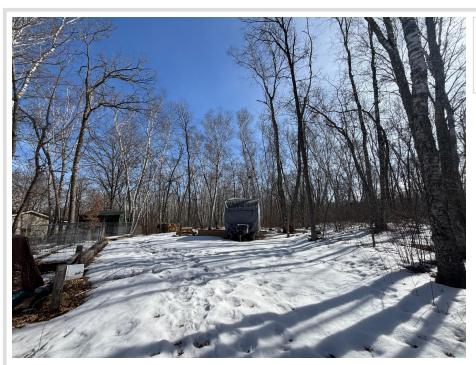

## **Description:**

Gorgeous setting for a cabin or camper (currently set) with Improvements that include a 100' gravel driveway, a 4" 60' well, a permitted 2500 gallon septic holding tank, electrical service and a 10' x 15' shed. A 2022 East West Silver Lake travel trailer is also on the lot for an additional \$16,499.00. It's a great setup for someone who wants a turnkey private camper location close to lakes and trails. Ox Yolk Lake public access steps from this wooded 2.5 acre lot abutting public land. No covenants.