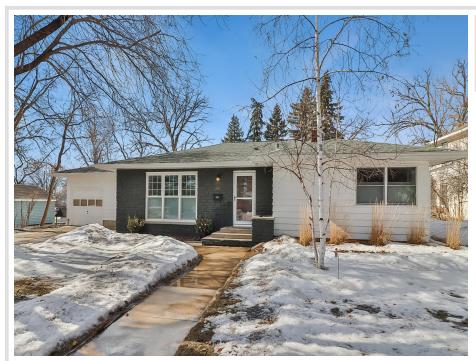

MLS 6682663 Residential

\$429,900

2,470 sq ft 3 bedrooms 2 baths

1314 Minnesota Avenue Detroit Lakes MN 56501

Status: Pending

## **Description:**

Check out this private 3 bedroom & 2 bath rambler located on Minnesota Ave within eye site of Detroit Lake and the City beach. Close to parks, schools and restaurants. Don't let the age of this build fool you, the Living room with gas fireplace opens up through French doors to large kitchen and dining area. Granite countertops and large island make entertaining and food prep a breeze. 3 main-floor bedrooms and a large lower-level that provides options to expand bathroom and bedroom counts. The renovation list is extensive; new windows, exterior doors, interior paint, flooring, appliances, HVAC and electrical(see supplement). Mature trees line the perimeter of the yard and the deck on the back of house is a great place to enjoy some relaxation.