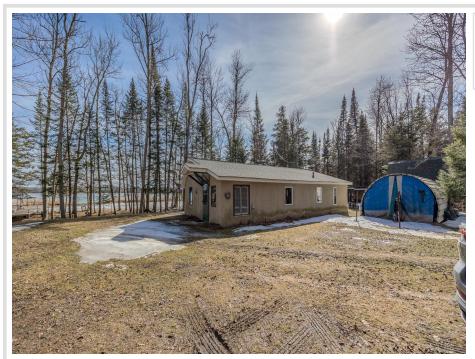

## **Description:**

With 185 feet of shoreline on beautiful Little Boy Lake, this retreat is the perfect getaway for lake lovers. A detached garage, shed, and additional boat storage ensure you have space for all your outdoor gear.

Step inside through the convenient mudroom-complete with a refrigerator for quick access to cold drinks-before entering the inviting family room. Here, a wood-burning fireplace creates a warm, relaxing atmosphere, with space for a dining table. The kitchen features a peninsula for casual meals, warm wood ceilings, and ample cupboard space for all your essentials.

## **Additional Features:**

Basement: Slab Fuel: Electric, Wood Garage: 1 Heat: Baseboard, Wood Stove Sewer: Tank with Drainage Field Water: Sand Point Air Conditioning: None