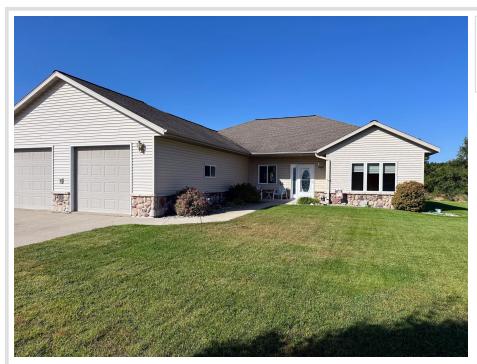

## **Description:**

PERHAM TWIN HOME! 3 bedroom 2 bath with open floor plan, vaulted ceiling, gas fireplace, central air & central vac. Large eat-up kitchen bar with sink, hickory cabinets & stainless steel appliances. Laundry room with sink & extra storage space. Primary bedroom with door to backyard deck, spacious walk-in closet, and full bath including a large walk-in tiled shower. Check out the 4'6 high crawlspace with a 20'x24' concrete area for storage. Two-stall insulated & finished garage with 9'x 8' overhead doors. Lawn irrigation. Adjacent lot with small storage building (and lawn irrigation) is available to purchase. Many new homes in this area...take a look at this beautiful property today!