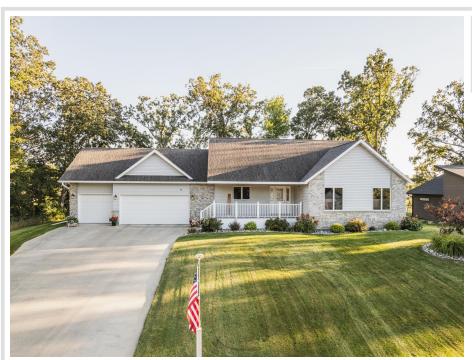

MLS 6683209 Residential

\$499,000

3,052 sq ft 4 bedrooms 3 baths

1889 Aspen Drive Detroit Lakes MN 56501

Status: Pending

## **Description:**

TIMBER CREEK: Stunningly maintained 4 bed/3 bath home in a coveted Detroit Lakes neighborhood. The home is meticulously cared for and is in supremely great condition. You're bound to fall in love with the feel and flow of the home. The main floor consists of an open kitchen/dining/living room concept, a master bedroom with a master bath, two additional bedrooms, laundry, a quest bathroom, a sliding glass door to the deck and large backyard (with working sprinkler system), and access to the 3 stall garage.

The basement area welcomes group entertainment around the custom built bar/table. You'll also find a guest bath, a fourth bedroom, an amazing storage space, and the utility room.

Nearly all of the furnishings and personal items can be included and/or negotiable with the sale of this home. An added bonus; the remaining 10K in Special Assessments have recently been paid off in full!

Come and check out everything this property and the Timber Creek neighborhood have to offer!