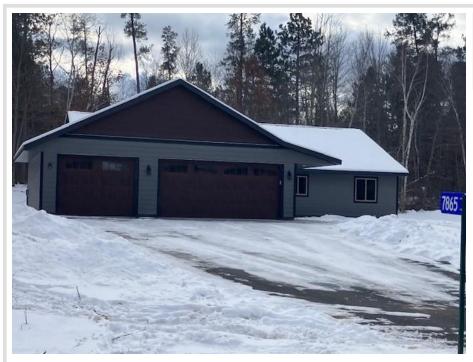

# \$525,000

1,728 sq ft 3 bedrooms 2 baths

7865 Ski Chalet Drive Breezy Point MN 56472

Status: Active

## **Description:**

Another Blomber Builders Creation!

All one level living with a walk in shower. The spacious kitchen has stainless appliances, granite countertops, custom cabinets and a walk in pantry. There are vaulted ceilings in the connected kitchen, living, and dining area. The primary bedroom has an in-suite bath and walk in closet. This location is amazing. Just off a good road, but secluded on three sides.