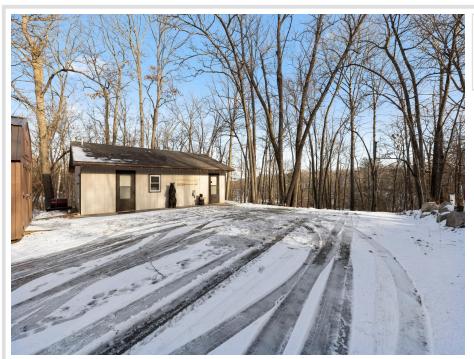

## **Description:**

Cute cabin in the woods along the channel that connects Lake Mary and Lake Emily sitting on 1.36 acres. 1 bedroom with queen bed and bunks. Setup for year-round use. All furnishings and Kennedy paddle boat can be included.