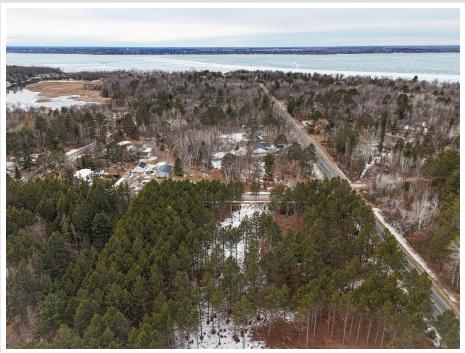

## **Description:**

If you have been looking for the spot to build close to lakes, biking, hiking, snowmobiling and any other trail sport here it is. The lot boasts towering northwoods pine trees, a cleared spot to build, and a corner lot with pavement on both sides. The Riverside addition has much to offer, come take a look and make your dream a reality.

## Additional Details:

| Lot Acres              | 1.8     |
|------------------------|---------|
| Lot Dimensions         | 250x320 |
| School District        | 31      |
| Taxes                  | \$352   |
| Taxes with Assessments | \$352   |
| Tax Year               | 2024    |

## **Driving Directions:**

1st Ave to Lake Ave left on Lake Ave for 3 miles right on Elliot for .40 mile lot is on the corner

Listed By: 218 Real Estate

Affinity Real Estate Inc. participates in the Regional Multiple Listing Service of Minnesota, Inc Broker Reciprocity (sm) program, allowing us to display other broker's listings on our website. All properties are subject to prior sale, change or withdrawal.