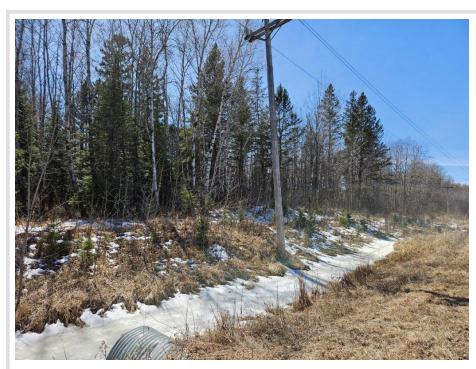

## **Description:**

Affordable wooded 20 acres located between Bemidji and Bagley! Acreage consists of a nice mixture of conifer and deciduous trees. There is a man-made ditch ("judicial ditch") between the township road and the property, so a bridge or culvert would be needed for vehicle access to the property -and- the price does reflect that. Property corners have been surveyed.