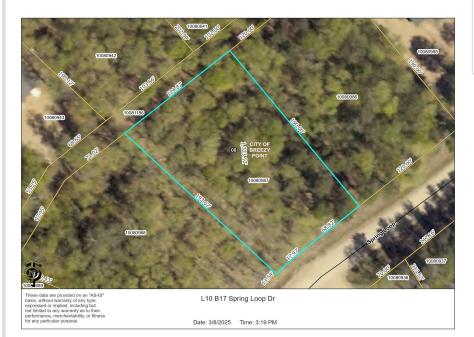

## **Additional Details:**

0.49 Lot Acres

124x190x68x193 Lot Dimensions

School District 186 Taxes \$106 Taxes with Assessments \$106 Tax Year 2025

## **Driving Directions:**

From the Gates of Breezy Point Resort to W on CR 4 - to RT on Ranchette Dr - to RT onto Ski Chalet Dr to LT on Spring Loop just past #31051 and For Sale Sign. Right accross the street is #31056